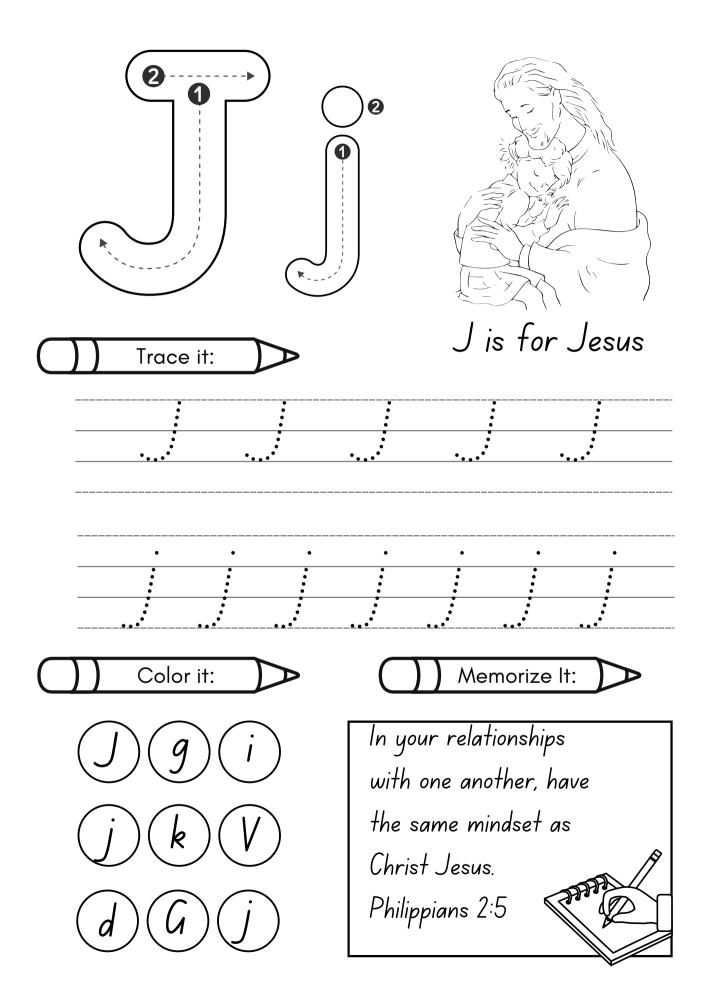

|
|                                          |
|                                          |
|                                          |
|                                          |
|                                          |
|                                          |
|                                          |
|                                          |
|                                          |
| Write the uppercase & lowercase letters. |
|                                          |
| <u> </u>                                 |
| <b></b> _1                               |
|                                          |
|                                          |
|                                          |
|                                          |



| T          |                                          |  |
|------------|------------------------------------------|--|
| <u></u>    |                                          |  |
|            |                                          |  |
| T          |                                          |  |
|            |                                          |  |
|            |                                          |  |
|            |                                          |  |
|            |                                          |  |
|            |                                          |  |
|            |                                          |  |
|            | Write the lowercase letters.             |  |
|            | write the lower case letters.            |  |
|