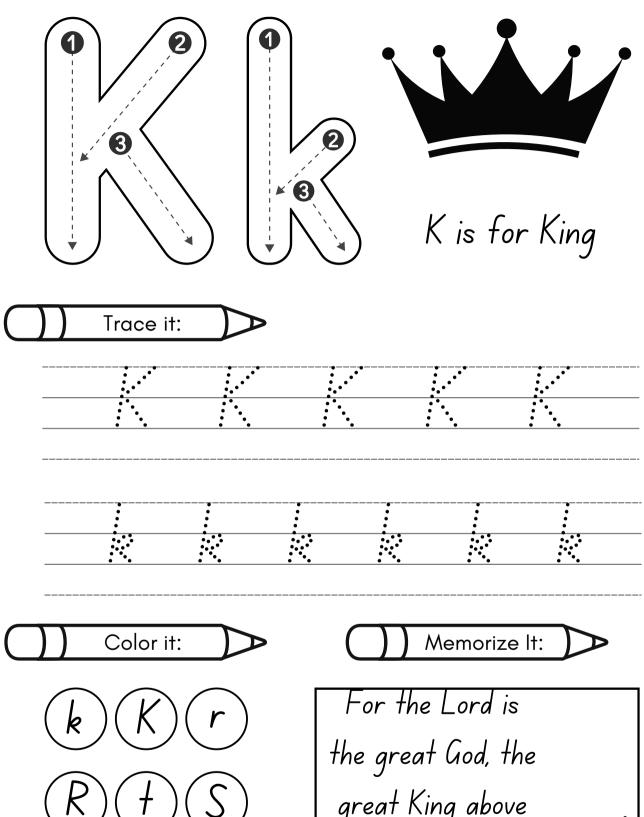

great King above all gods. Psalm 95:3

| Λ           |                                          |
|-------------|------------------------------------------|
| <u> </u>    |                                          |
|             |                                          |
|             |                                          |
|             |                                          |
|             |                                          |
|             |                                          |
| <b></b>     |                                          |
|             |                                          |
|             |                                          |
|             | Write the lowercase letters.             |
|             |                                          |
|             |                                          |
| K           |                                          |
|             |                                          |
|             |                                          |
| <del></del> |                                          |
|             |                                          |
|             |                                          |
|             |                                          |
| K           |                                          |
|             |                                          |
|             |                                          |
|             | Write the uppercase & lowercase letters. |
|             |                                          |
| Kk          |                                          |
| NΚ          |                                          |
|             |                                          |
| 1/1         |                                          |
| K k         |                                          |
|             |                                          |