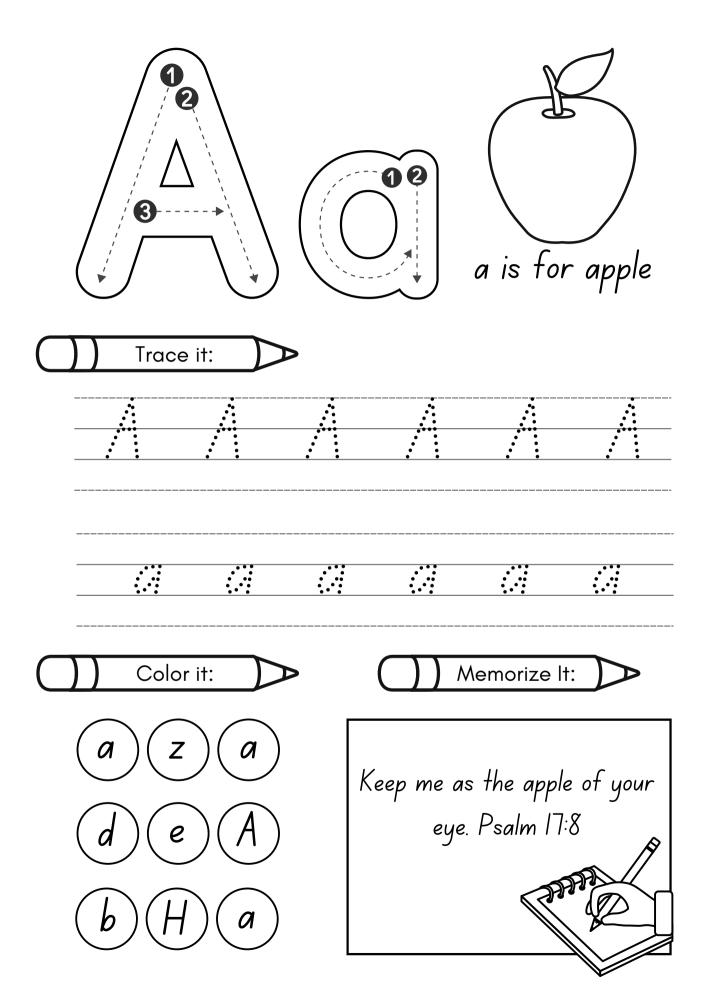

### Bible Handwriting

Trace the uppercase letters with your finger before writing in pencil.

| Δ            |                                          |
|--------------|------------------------------------------|
|              |                                          |
| A            |                                          |
| <del>A</del> |                                          |
|              |                                          |
| <b>A</b>     |                                          |
|              |                                          |
|              | Write the lowercase letters.             |
|              |                                          |
|              |                                          |
|              |                                          |
|              |                                          |
| <u>C</u>     |                                          |
|              |                                          |
|              |                                          |
|              |                                          |
|              | Write the uppercase & lowercase letters. |
| Aa           |                                          |
| $\Lambda Q$  |                                          |
|              |                                          |
| Aa           |                                          |