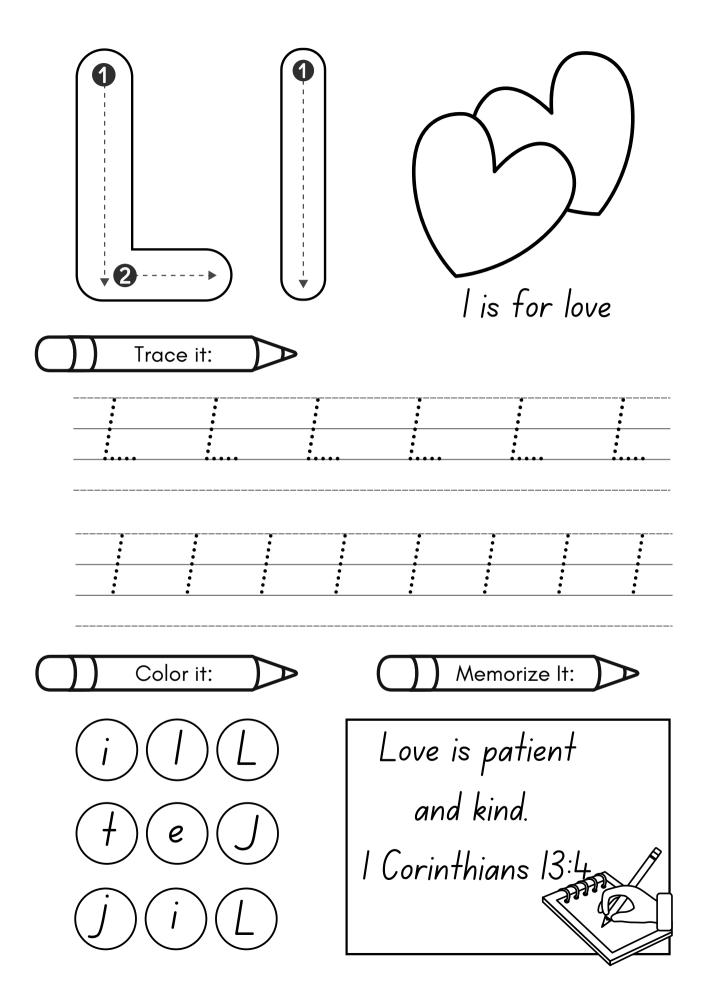

|
|             |                                          |
|             |                                          |
| K           |                                          |
|             |                                          |
|             |                                          |
|             | Write the uppercase & lowercase letters. |
|             |                                          |
| Kk          |                                          |
| NΚ          |                                          |
|             |                                          |
| 1/1         |                                          |
| K k         |                                          |
|             |                                          |



| Write the lowercase letters.             |
|------------------------------------------|
|                                          |
|                                          |
|                                          |
|                                          |
|                                          |
|                                          |
|                                          |
|                                          |
|                                          |
|                                          |
| Write the uppercase & lowercase letters. |
|                                          |
|                                          |
|                                          |
|                                          |
|